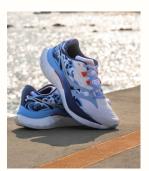

#### Saucony launched new "ENDORPHIN SPEED 4" series

Saucony launched the latest "ENDORPHIN SPEED 4," a versatile racing and training shoe. With specially designed engineered mesh, the series ensures the foot stays dry and breathable, while the EVA and TPU insole design effectively enhances energy rebound. The advanced PWRRUN PB midsole technology significantly improves over 90% of the rebound experience, and the winged nylon plate provides wearers with better propulsion and stability during faster sprints. The running shoe perfectly aligns with runners' instinctual pursuit of speed while satisfying their desire to conquer the unknown, ultimately instilling confidence and satisfaction.