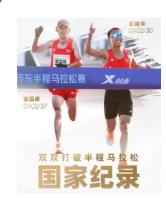

# Xtep's "160X 3.0 PRO" running shoes helped elite athletes break national records at Xiamen Huandong Half Marathon

Following the successful debut of Xtep's "160X 3.0 PRO" running shoes at the Bejing Marathon, Peng Jianhua and Dong Guojian wore "160X 3.0 PRO" to set new national records on 18th December at Xiamen Huandong Half Marathon. It demonstrates Xtep's strong "champion's gene" and our brand's commitment to design and quality in order to support elite athletes in taking their performance to the next level.

Adopting the "XTEP ACE" cushioning technology and the world's first "PISA" supercritical foaming technology, the "160X 3.0 PRO" offers professional runners excellent rebound and propulsion. The "160X" carbon-fiber plate running shoe series has seen the birth of champions since its launch three years ago, helping 49 Chinese athletes win 228 championships so far.