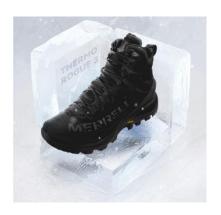

# Merrell "Thermo Rogue 3" won Global Design Award

"Thermo Rogue 3 MID GTX" won the Global Design Award at ISPO Award 2021 and was described as "The Most Influential" winter boots by Backpacker Magazine.

Among the many attributes of the boots include the use of GORE-TEX® which has proven to be highly functional due to its waterproof capability and high air permeability. In addition, a NASA-developed "PRIMALOFT GOLD aerogel" insole provides warmth and comfort for the wearer, while the "VIBRAM ARCTIC GRIP" outsole ensures excellent grip to the ground and helps the wearer cope with muddy, icy, and gravel conditions.