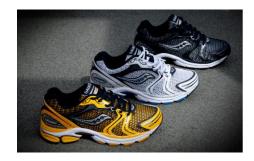

# Saucony celebrated Triumph series' 20th anniversary with the comeback of "ProGrid Triumph 4"

Saucony's millennial model "ProGrid Triumph 4", made with the most advanced technology in 2007, was relaunched in 2022 to celebrate the 20th anniversary of the Saucony Triumph series.

In order to complement its unique characteristics, the new series has adopted materials that are essential for stepping into the future, including an all-over mesh that allows for designs completely different from the original millennial style. Additionally, ProGrid technology provides support and cushioning, while the TPU heels and arch structure are stable, lightweight, and facilitate high air permeability. Also, the new colorways can be incorporated into the latest trends.